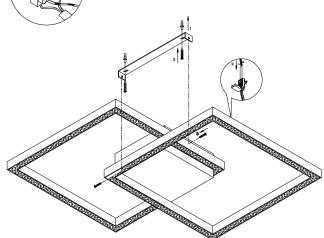

## **INSTALLATION INSTRUCTIONS:**

Electrical products can cause death, injury, or damage to property. Installation of this product must be carried out by a qualified electrician.

- Ensure mains supply is switched off.
- Insert masonry plugs into mounting surface.
- Fit mounting bracket onto mounting surface with self-tapping screws.
- Connect wires according to color (White to White, Black to Black).
  Connect all earth lug together onto the crossbar with green screw to tight.
- Fit ceiling plate onto mounting bracket with nuts.
- Reconnect power.