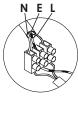

## **Connecting the Terminal Block**

Connect main supply (brown - live, blue - neutral, green/yellow - earth) into terminal block making sure all connections are tight.